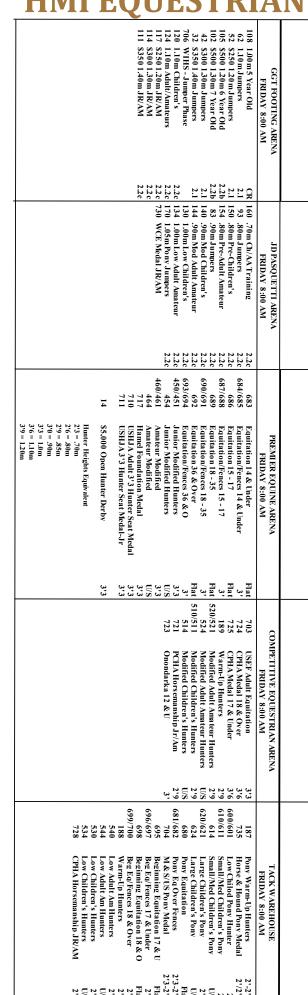

riders must compete in order for points to count.

### Cloverleaf JR/AM Medal 3'

### 2 Refusals

Class is open to Junior & Amateur riders not showing in any classes over 3'6 in height. To be judged over a Jumper course of not less than 9 fences at 3' in height. To be judged on hands, seat guidance & control of the horse

on a Jumper type of ride.

No time allowed; a tone will be used to signal the rider to start the course.

Any Jumper type bit or equipment is allowed. Jumping penalties per USEF Equitation rules. Additional work-off after the initial round will be at the Judge's discretion, and any number of riders may be asked to test.

At least 3 riders must enter & show in the class. First & second place winners will qualify for the finals.

### **HMI EQUESTRIAN CHALLENGE SCHEDULE**



| HALLEN                                                                                                                                                                                                                                                          |                                                  | E SCHEDULE