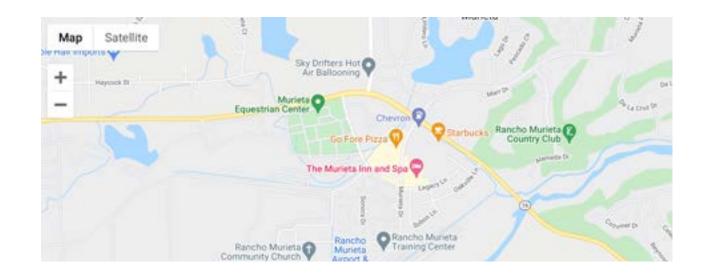

### **VENUE MURIETA EQUESTRIAN CENTER**

In moving to this premier venue, we can continue to offer excellence in United States Equestrian Federation competition, provision of the expected hunter and jumper classes, and a warm environment to compete and enjoy equestrian sportsmanship.

Since opening it's gates in 1982, the Murieta Equestrian Center (MEC) has been one of the largest privatelyowned equestrian and event facilities in California. MEC is located 24 miles east of downtown Sacramento in the community of Rancho Murieta.

### **RANCHO MURIETA EQUESTRIAN CENTER**

**ADDRESS:** 7200 Lone Pine Drive, Rancho Murieta, CA 95683

> **PHONE:** (916) 985-7334