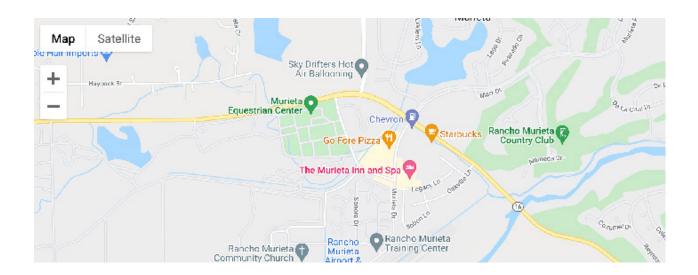

## RANCHO MURIETA EQUESTRIAN CENTER

#### **ADDRESS:**

7200 Lone Pine Drive, Rancho Murieta, CA 95683